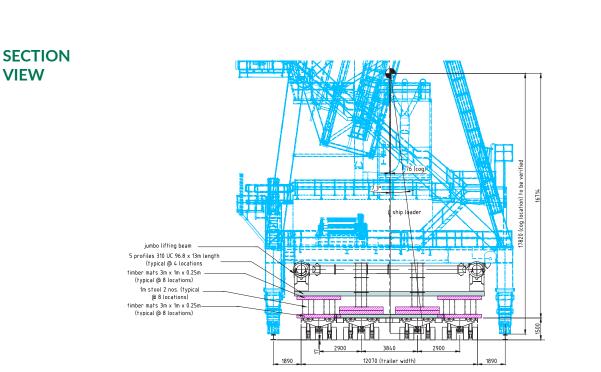

#### **ELEVATION** VIEW

Tutt Bryant Group Limited Quad 1, Ground Floor, 8 Parkview Dve Sydney Olympic Park NSW 2172

Tel: 02 9646 6000 Web: www.tuttbryant.com.au Email: communications@tuttbryant.com.au TUTT BRYANT 🚺

Weighing approximately 750 tonnes with a 8 file 18 axle lines SPMT or a total of centre of gravity approximately 20 metres 72 axle lines to transport and relocate from the group, TBHL&S successfully used Shiploader SL2. a Scheuerle third generation Self-Propelled Modular Transporter (SPMT) to satisy the Shiploader SL2 was transported and requirements of the CBH engineers.

the lifting beam of the decommissioning. Utilisina discharging ship, TBHL&S used the main

of the weight of the shiploader when transported onto the trailers. Utilising

relocated safely as per plan and schedule onto the offloading area for