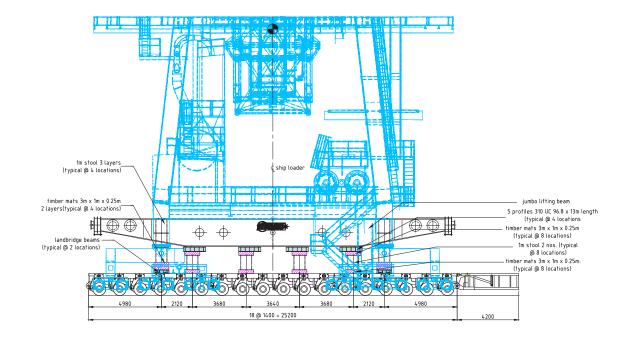

### TRANSPORT ARRANGEMENT OF SHIPLOADER SL2

Weighing approximately 750 tonnes with a 8 file 18 axle lines SPMT or a total of centre of gravity approximately 20 metres 72 axle lines to transport and relocate from the group, TBHL&S successfully used Shiploader SL2. a Scheuerle third generation Self-Propelled Modular Transporter (SPMT) to satisy the Shiploader SL2 was transported and requirements of the CBH engineers.

the lifting beam of the decommissioning. Utilisina discharging ship, TBHL&S used the main

of the weight of the shiploader when transported onto the trailers. Utilising

relocated safely as per plan and schedule onto the offloading area for