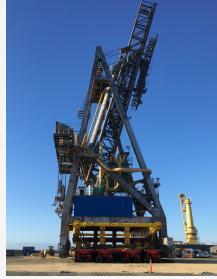

## PROCESS INNOVATION THROUGH THE DECADES

Successfully undertaking and completing transport beam to receive the main another project in WA within a strict member of the Shiploader. timeframe, Tutt Bryant Heavy Lift & Shift successfully completed the transportation A specially designed packing and support and relocation of Shiploader SL2, under arrangement provided an even spread contract to Delta Group.

Weighing approximately 750 tonnes with a 8 file 18 axle lines SPMT or a total of centre of gravity approximately 20 metres 72 axle lines to transport and relocate from the group, TBHL&S successfully used Shiploader SL2. a Scheuerle third generation Self-Propelled Modular Transporter (SPMT) to satisy the Shiploader SL2 was transported and requirements of the CBH engineers.

the lifting beam of the decommissioning. Utilisina discharging ship, TBHL&S used the main

of the weight of the shiploader when transported onto the trailers. Utilising

relocated safely as per plan and schedule onto the offloading area for