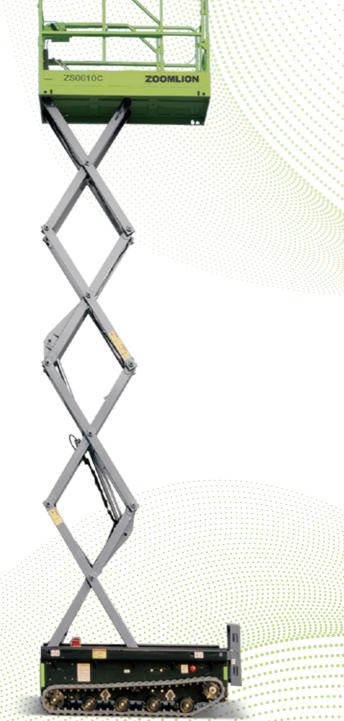

# ZOOMLON **CRAWLER SCSSIOR LIFTS ZS0508C/ZS0610C**

**Comply with ANSI/CSA/CE Standard** 

### **High Performance**

- ▶ Rubber crawler provides small ground pressure and great obstacle crossing ability
- Pivot steering with good maneuverability
- ▶ Simple single handle control for steering and walking
- ▶ Work height of 8.8m with high working efficiency (ZS0610C only)