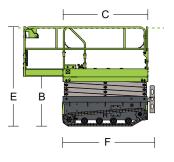

## ZOOMLION

| Model                                   | ZS0508C                                       |        | ZS0610C                                      |        |
|-----------------------------------------|-----------------------------------------------|--------|----------------------------------------------|--------|
|                                         | Imperial                                      | Metric | Imperial                                     | Metric |
|                                         | Size                                          |        |                                              |        |
| Work Height                             | 21ft 4in                                      | 6.5m   | 28ft11in                                     | 8.80m  |
| A Platform Height-Elevated              | 14ft 9in                                      | 4.5m   | 22ft4in                                      | 6.80m  |
| B Platform Height-Stowed                | 3ft 3in                                       | 0.99m  | 3ft 8in                                      | 1.12m  |
| C Platform Length                       | 4ft 3in                                       | 1.29m  | 6ft4in                                       | 1.94m  |
| D Platform Width                        | 2ft 4in                                       | 0.7m   | 3ft1in                                       | 0.95m  |
| Platform Extension                      | 2ft                                           | 0.6m   | 3ft                                          | 0.91m  |
| E Overall Height (Rails Up)             | 6ft 11in                                      | 2.1m   | 7ft5in                                       | 2.26m  |
| Overall Height (Rails Down)             | 5ft 9in                                       | 1.74m  | 5ft10in                                      | 1.77m  |
| F Overall Length                        | 4ft 9in                                       | 1.46m  | 6ft1 1in                                     | 2.1m   |
| G Overall Width                         | 2ft 8in                                       | 0.81m  | 3ft5in                                       | 1.05m  |
| H Ground Clearance                      | 3in                                           | 0.07m  | 4.5in                                        | 0.127m |
|                                         | Performance                                   | 2      |                                              |        |
| Platform Capacity                       | 530lb                                         | 240kg  | 550lb                                        | 250kg  |
| capacity on Deck Extension              | 220lb                                         | 100kg  | 250lb                                        | 113kg  |
| Max. Number of Workers (Indoor/Outdoor) | 1/0                                           |        | 2/1                                          |        |
| Drive Speed (Stowed)                    | 1.25mph                                       | 2km/h  | 1.25mph                                      | 2km/h  |
| Drive Speed (Raised)                    | 0mph                                          | 0km/h  | 0mph                                         | 0km/h  |
| Turning Radius                          | 0in                                           | 0m     | 0in                                          | 0m     |
| Drive Motor                             | 2×0.77KW                                      |        | 2×1.8KW                                      |        |
| Up/Down Time                            | 23s/25s                                       |        | 34s/30s                                      |        |
| Gradeability                            | 25%(14°)                                      |        | 30%(17°)                                     |        |
| Max. Working Slope (Lateral/Vertical)   | 1.7°/1.7°                                     |        | 2°/2°                                        |        |
| Drive                                   | Rear Wheels                                   |        | Rear Wheels                                  |        |
| Brake                                   | Rear Wheels                                   |        | Rear Wheels                                  |        |
|                                         | Power                                         |        |                                              |        |
| Battery                                 | 2×12V104Ah (FULLRIVER)<br>2×12V/115Ah (QUIMO) |        | 4×6V/220Ah (HOPPECKE)<br>4×12V/270Ah (QUIMO) |        |
| Charger                                 | 24V/30A                                       |        | 24V/30A                                      |        |
|                                         | Weight                                        |        |                                              |        |
|                                         |                                               |        |                                              |        |