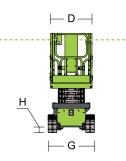

## ZOOMLION

| Model                                   | ZS0508C                                       |        | ZS0610C                                      |        |
|-----------------------------------------|-----------------------------------------------|--------|----------------------------------------------|--------|
|                                         | Imperial                                      | Metric | Imperial                                     | Metric |
|                                         | Size                                          |        |                                              |        |
| Work Height                             | 21ft 4in                                      | 6.5m   | 28ft11in                                     | 8.80m  |
| A Platform Height-Elevated              | 14ft 9in                                      | 4.5m   | 22ft4in                                      | 6.80m  |
| B Platform Height-Stowed                | 3ft 3in                                       | 0.99m  | 3ft 8in                                      | 1.12m  |
| C Platform Length                       | 4ft 3in                                       | 1.29m  | 6ft4in                                       | 1.94m  |
| D Platform Width                        | 2ft 4in                                       | 0.7m   | 3ft1in                                       | 0.95m  |
| Platform Extension                      | 2ft                                           | 0.6m   | 3ft                                          | 0.91m  |
| E Overall Height (Rails Up)             | 6ft 11in                                      | 2.1m   | 7ft5in                                       | 2.26m  |
| Overall Height (Rails Down)             | 5ft 9in                                       | 1.74m  | 5ft10in                                      | 1.77m  |
| F Overall Length                        | 4ft 9in                                       | 1.46m  | 6ft1 1in                                     | 2.1m   |
| G Overall Width                         | 2ft 8in                                       | 0.81m  | 3ft5in                                       | 1.05m  |
| H Ground Clearance                      | 3in                                           | 0.07m  | 4.5in                                        | 0.127m |
|                                         | Performance                                   | 2      |                                              |        |
| Platform Capacity                       | 530lb                                         | 240kg  | 550lb                                        | 250kg  |
| capacity on Deck Extension              | 220lb                                         | 100kg  | 250lb                                        | 113kg  |
| Max. Number of Workers (Indoor/Outdoor) | 1/0                                           |        | 2/1                                          |        |
| Drive Speed (Stowed)                    | 1.25mph                                       | 2km/h  | 1.25mph                                      | 2km/h  |
| Drive Speed (Raised)                    | 0mph                                          | 0km/h  | 0mph                                         | 0km/h  |
| Turning Radius                          | 0in                                           | 0m     | 0in                                          | 0m     |
| Drive Motor                             | 2×0.77KW                                      |        | 2×1.8KW                                      |        |
| Up/Down Time                            | 23s/25s                                       |        | 34s/30s                                      |        |
| Gradeability                            | 25%(14°)                                      |        | 30%(17°)                                     |        |
| Max. Working Slope (Lateral/Vertical)   | 1.7°/1.7°                                     |        | 2°/2°                                        |        |
| Drive                                   | Rear Wheels                                   |        | Rear Wheels                                  |        |
| Brake                                   | Rear Wheels                                   |        | Rear Wheels                                  |        |
|                                         | Power                                         |        |                                              |        |
| Battery                                 | 2×12V104Ah (FULLRIVER)<br>2×12V/115Ah (QUIMO) |        | 4×6V/220Ah (HOPPECKE)<br>4×12V/270Ah (QUIMO) |        |
| Charger                                 | 24V/30A                                       |        | 24V/30A                                      |        |
|                                         | Weight                                        |        |                                              |        |
|                                         |                                               |        |                                              |        |