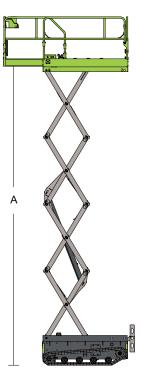

## ZOOMLION

| Model                                   | ZS0508C                                       |        | ZS0610C                                      |        |
|-----------------------------------------|-----------------------------------------------|--------|----------------------------------------------|--------|
|                                         | Imperial                                      | Metric | Imperial                                     | Metric |
|                                         | Size                                          |        |                                              |        |
| Work Height                             | 21ft 4in                                      | 6.5m   | 28ft11in                                     | 8.80m  |
| A Platform Height-Elevated              | 14ft 9in                                      | 4.5m   | 22ft4in                                      | 6.80m  |
| B Platform Height-Stowed                | 3ft 3in                                       | 0.99m  | 3ft 8in                                      | 1.12m  |
| C Platform Length                       | 4ft 3in                                       | 1.29m  | 6ft4in                                       | 1.94m  |
| D Platform Width                        | 2ft 4in                                       | 0.7m   | 3ft1in                                       | 0.95m  |
| Platform Extension                      | 2ft                                           | 0.6m   | 3ft                                          | 0.91m  |
| E Overall Height (Rails Up)             | 6ft 11in                                      | 2.1m   | 7ft5in                                       | 2.26m  |
| Overall Height (Rails Down)             | 5ft 9in                                       | 1.74m  | 5ft10in                                      | 1.77m  |
| F Overall Length                        | 4ft 9in                                       | 1.46m  | 6ft1 1in                                     | 2.1m   |
| G Overall Width                         | 2ft 8in                                       | 0.81m  | 3ft5in                                       | 1.05m  |
| H Ground Clearance                      | 3in                                           | 0.07m  | 4.5in                                        | 0.127m |
|                                         | Performance                                   | 2      |                                              |        |
| Platform Capacity                       | 530lb                                         | 240kg  | 550lb                                        | 250kg  |
| capacity on Deck Extension              | 220lb                                         | 100kg  | 250lb                                        | 113kg  |
| Max. Number of Workers (Indoor/Outdoor) | 1/0                                           |        | 2/1                                          |        |
| Drive Speed (Stowed)                    | 1.25mph                                       | 2km/h  | 1.25mph                                      | 2km/h  |
| Drive Speed (Raised)                    | 0mph                                          | 0km/h  | 0mph                                         | 0km/h  |
| Turning Radius                          | 0in                                           | 0m     | 0in                                          | 0m     |
| Drive Motor                             | 2×0.77KW                                      |        | 2×1.8KW                                      |        |
| Up/Down Time                            | 23s/25s                                       |        | 34s/30s                                      |        |
| Gradeability                            | 25%(14°)                                      |        | 30%(17°)                                     |        |
| Max. Working Slope (Lateral/Vertical)   | 1.7°/1.7°                                     |        | 2°/2°                                        |        |
| Drive                                   | Rear Wheels                                   |        | Rear Wheels                                  |        |
| Brake                                   | Rear Wheels                                   |        | Rear Wheels                                  |        |
|                                         | Power                                         |        |                                              |        |
| Battery                                 | 2×12V104Ah (FULLRIVER)<br>2×12V/115Ah (QUIMO) |        | 4×6V/220Ah (HOPPECKE)<br>4×12V/270Ah (QUIMO) |        |
| Charger                                 | 24V/30A                                       |        | 24V/30A                                      |        |
|                                         | Weight                                        |        |                                              |        |
|                                         |                                               |        |                                              |        |