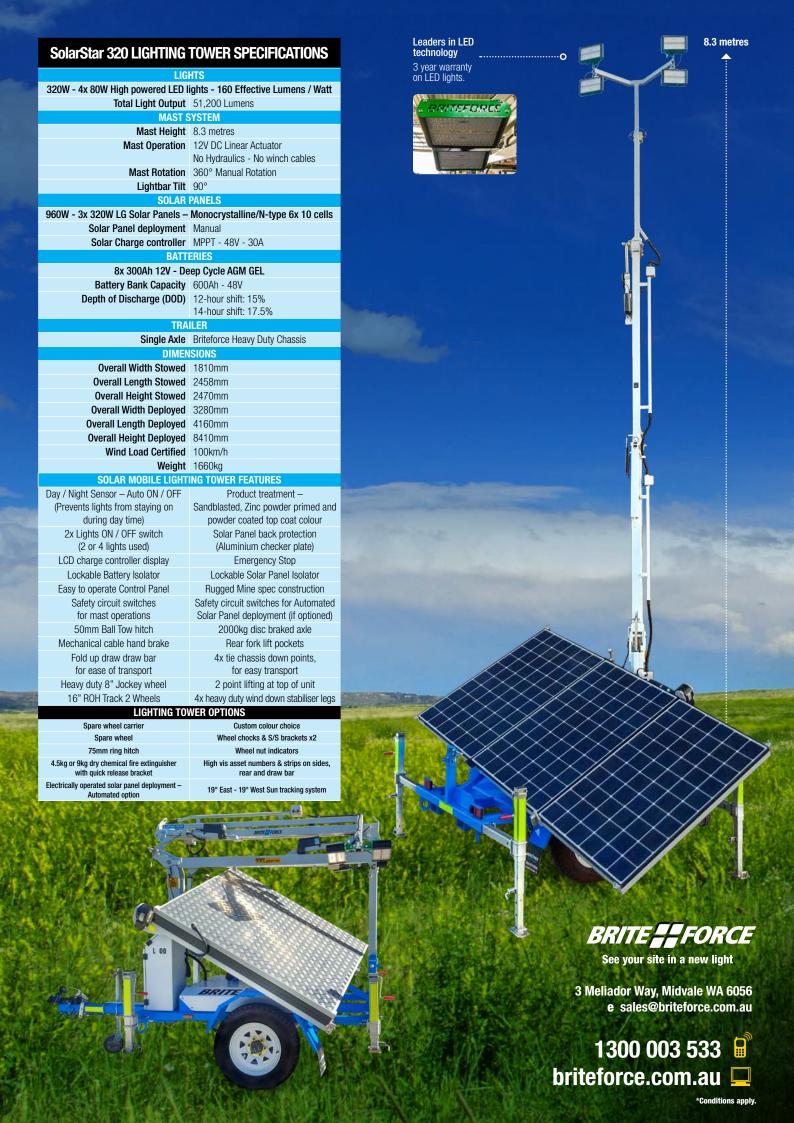

## SolarStar 320

**Solar Lighting Tower** 

Introducing the SolarStar 320, the latest in super efficient mobile SOLAR LED Lighting. Take advantage of solar renewable energy with 320W LED light (4x 80W Lights), giving you 51200 effective lumens. The electrically operated mast (12V DC Linear Actuator), reaching a height of 8.3m, is safe to operate, doing away with hydraulics and winches. The mast can be easily rotated 360°, by hand, by one operator, while tilting the lightbar is operated electrically, to 90°. The sun is harnessed through 960W of solar panels, consisting of 3x 320W solar panels. This unit holds 8x 300 Ah 12V - deep cycle AGM Batteries, giving a battery bank capacity of 600Ah – 48V.

360° light mast rotation.

- 960W -3x 320W SOLAR PANELS
- 320W -4x 80W LIGHTS -160 EFFECTIVE LUMENS PER WATT = 51200 EFFECTIVE LUMENS
- USER FRIENDLY
- MINE SITE READY
- SIMPLE ONE PERSON OPERATION
- AUSTRALIAN MADE
- QUALITY BUILT
- **ELECTRIC** MAST OPERATION – NO HYDRAULICS, NO WINCH
- 360° MANUAL MAST ROTATION
- 600AH 48V **BATTERY BANK CAPACITY**
- **AUTOMATED SOLAR PANEL DEPLOYMENT - OPTIONAL**