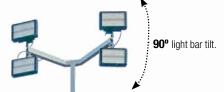

## SolarStar 320

**Solar Lighting Tower** 

Introducing the SolarStar 320, the latest in super efficient mobile SOLAR LED Lighting. Take advantage of solar renewable energy with 320W LED light (4x 80W Lights), giving you 51200 effective lumens. The electrically operated mast (12V DC Linear Actuator), reaching a height of 8.3m, is safe to operate, doing away with hydraulics and winches. The mast can be easily rotated 360°, by hand, by one operator, while tilting the lightbar is operated electrically, to 90°. The sun is harnessed through 960W of solar panels, consisting of 3x 320W solar panels. This unit holds 8x 300 Ah 12V - deep cycle AGM Batteries, giving a battery bank capacity of 600Ah – 48V.

360° light mast rotation.

- 960W -3x 320W SOLAR PANELS
- 320W -4x 80W LIGHTS -160 EFFECTIVE LUMENS PER WATT = 51200 EFFECTIVE LUMENS
- USER FRIENDLY
- MINE SITE READY
- SIMPLE ONE PERSON OPERATION
- AUSTRALIAN MADE
- QUALITY BUILT
- **ELECTRIC** MAST OPERATION – NO HYDRAULICS, NO WINCH
- 360° MANUAL MAST ROTATION
- 600AH 48V **BATTERY BANK CAPACITY**
- **AUTOMATED SOLAR PANEL DEPLOYMENT - OPTIONAL**