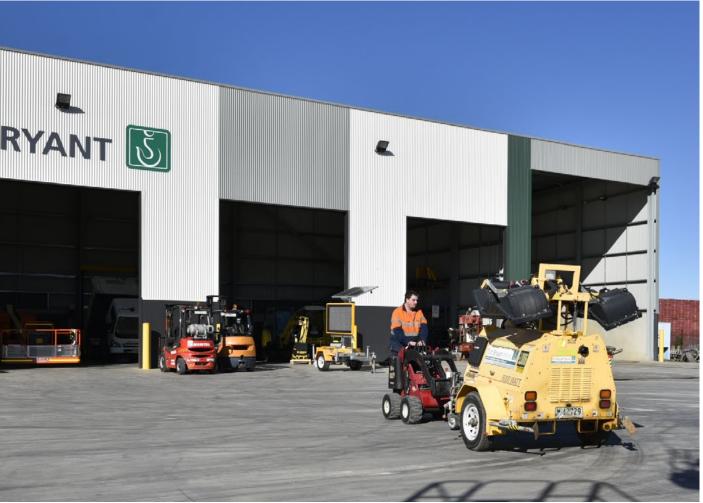

All equipment available for hire at our branch are compliant with state and national regulations, as well as thoroughly serviced, maintained and cleaned after every hire. Our long term relationships with key manufacturers are also enable us to provide the latest makes and models of the equipment to our customers. Some of the many brands of hire equipment we supply are JLG, Genie, Bomag, Yanmar, Sumitomo, Mustang, NorAm, Manitou and many more

Tutt Bryant Hire capabilities and resources will help to optimise a return on investment and to minimise down time.