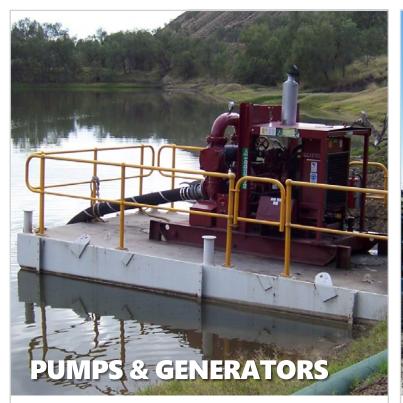

## OUR EQUIPMENT & FLEET

- 4 & 6 Head LED Light Towers
- Barrel Light Towers
- Solar Light Towers

- Barriers
- Message Boards
- Road Plates
- Traffic Lights & Signs

- Diesel & Electrical Pumps
- Petrol Pumps
- Single Phase Generator 240v
- Three Phase Generator 415v