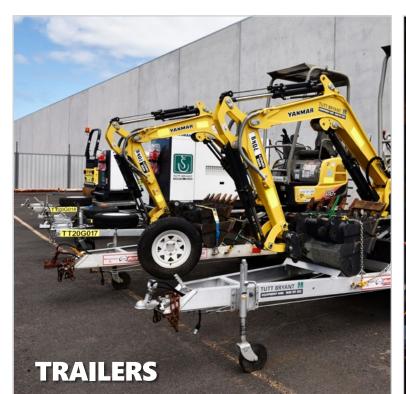

# "

- Cherry Pickers Trailer Mounted
- Scissors Lifts
- Knuckle Boom Lifts
- Straight Boom Lifts

- Mini & Large Excavators
- Wheel Loaders
- Skid Steer Loaders
- Graders

- Electric, Diesel & Petrol Air Compressors
- Air Breakers
- Air Hoses
- Air Tool & Accessories