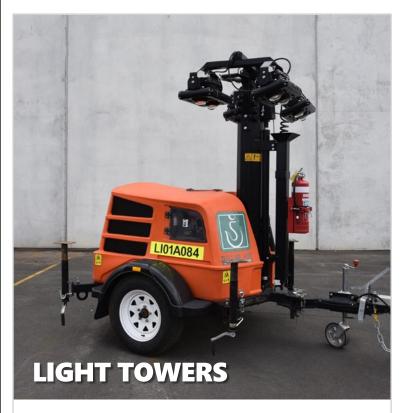

## OUR EQUIPMENT & FLEET

- 4 & 6 Head LED Light Towers
- Barrel Light Towers
- Solar Light Towers

- Barriers
- Message Boards
- Road Plates
- Traffic Lights & Signs

- Diesel & Electrical Pumps
- Petrol Pumps
- Single Phase Generator 240v
- Three Phase Generator 415v