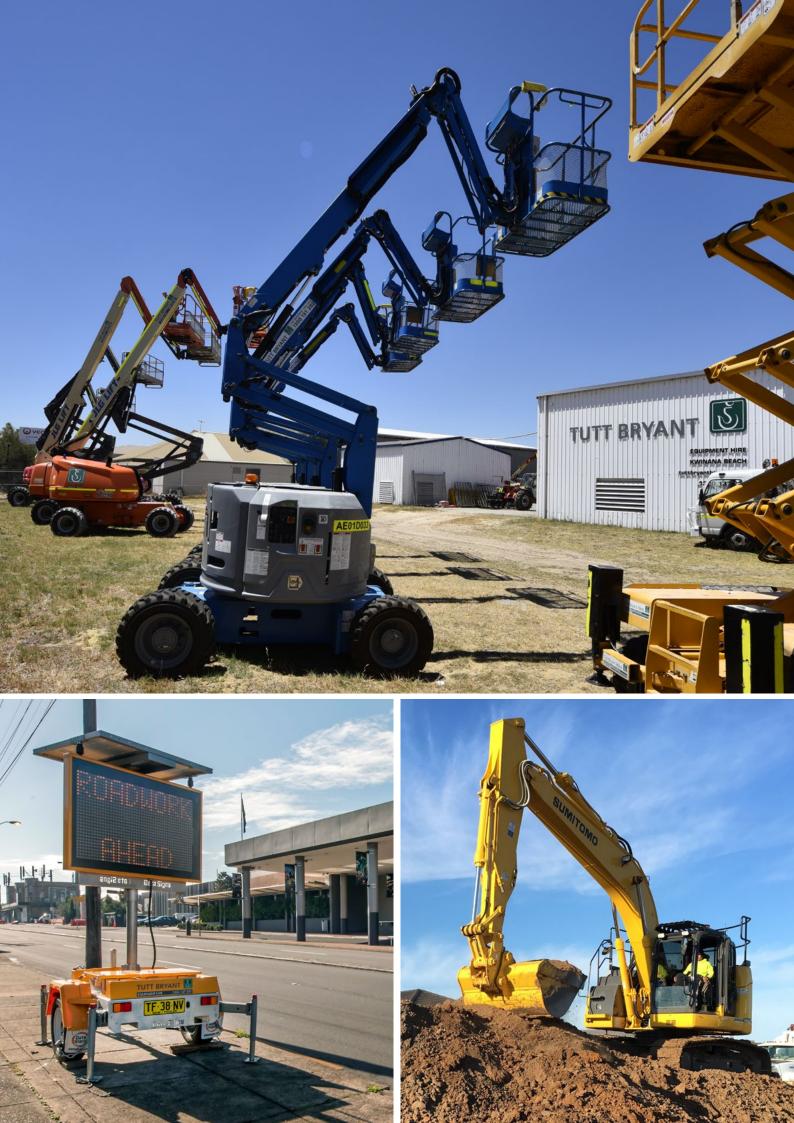

## OUR EQUIPMENT & FLEET

# "

Tutt Bryant Hire offers diverse range of equipment and tools for earthmoving, civil constructions, mining, rail maintenance, industrial, trade and DIY users.

# "

- Cherry Pickers Trailer Mounted
- Scissors Lifts
- Knuckle Boom Lifts
- Straight Boom Lifts

- Mini & Large Excavators
- Wheel Loaders
- Skid Steer Loaders
- Graders

- Electric, Diesel & Petrol Air Compressors
- Air Breakers
- Air Hoses
- Air Tool & Accessories

## OUR EQUIPMENT & FLEET

- 4 & 6 Head LED Light Towers
- Barrel Light Towers
- Solar Light Towers

- Barriers
- Message Boards
- Road Plates
- Traffic Lights & Signs

- Diesel & Electrical Pumps
- Petrol Pumps
- Single Phase Generator 240v
- Three Phase Generator 415v