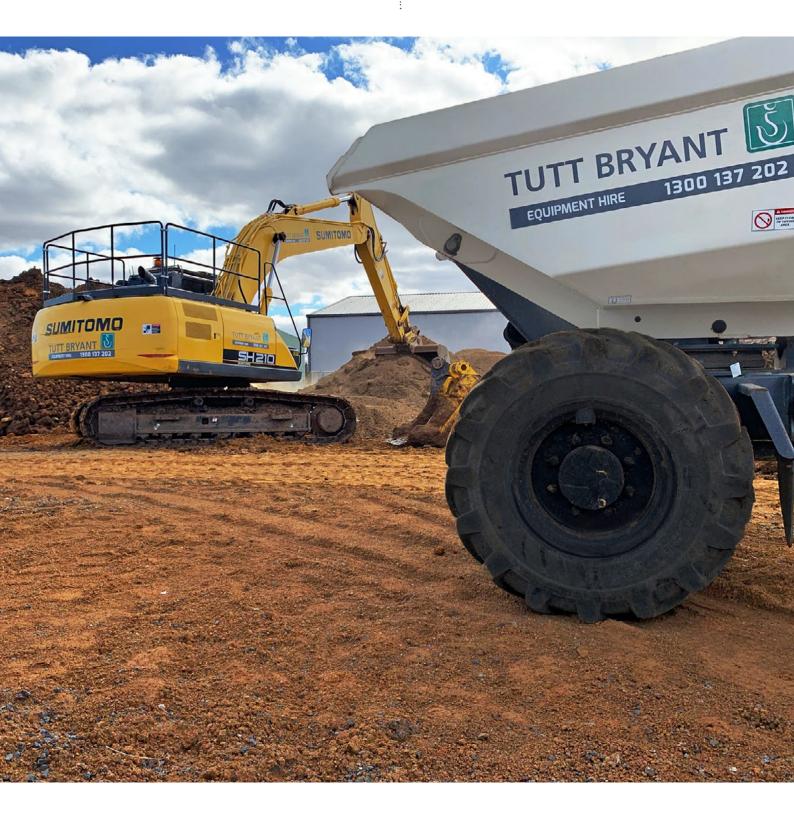

All equipment available for hire at our branch are compliant with state and national regulations, as well as thoroughly serviced, maintained and cleaned after every hire. Our long term relationships with key manufacturers are also enable us to provide the latest makes and models of the equipment to our customers. Some of the many brands of hire equipment we supply are JLG, Genie, Bomag, Yanmar, Sumitomo, Mustang, NorAm, Manitou and many more

Tutt Bryant Hire capabilities and resources will help to optimise a return on investment and to minimise down time.