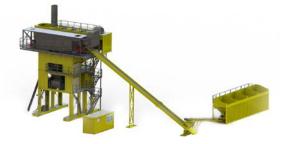

## Lintec Asphalt Mixing Plants

**CSE Containerised Asphalt Plant** Capacity: 100 TPH - 240 TPH

Joela

**CSD Containerised Asphalt Plant** Capacity: 80 TPH - 240 TPH

**CDP Continuous Asphalt Plant** Capacity: 20 TPH - 160 TPH