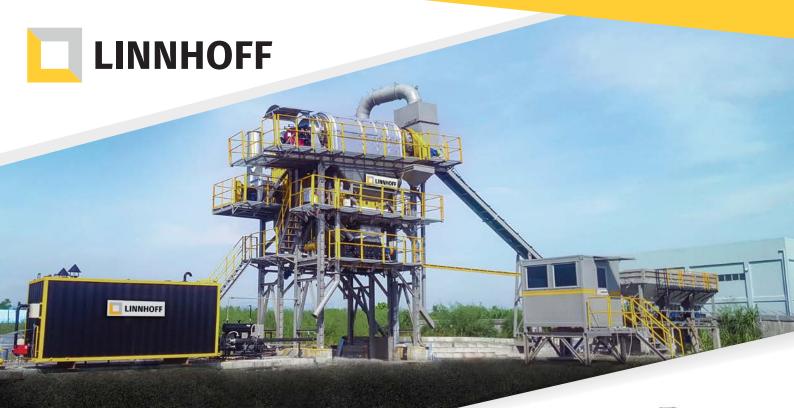

## Linnhoff Asphalt Mixing Plants

**TSD MobileMix Asphalt Plant** Capacity: 40 TPH - 160 TPH

**CMX CompactMix Asphalt Plant** Capacity: 100 TPH - 240 TPH

WM Base Stabilisation Plant Capacity: Up to 250 TPH - 400 TPH

OMX OptimalMix Asphalt Plant Capacity: 100 TPH - 240 TPH

NVX NovaMax Asphalt Plant Capacity: 60 TPH - 120 TPH

For enquiries, email us at info.lla@lintec-linnhoff.com