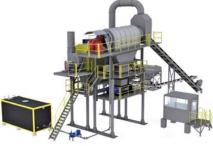

## Linnhoff Asphalt Mixing Plants

**TSD MobileMix Asphalt Plant** Capacity: 40 TPH - 160 TPH

**CMX CompactMix Asphalt Plant** Capacity: 100 TPH - 240 TPH

WM Base Stabilisation Plant Capacity: Up to 250 TPH - 400 TPH

OMX OptimalMix Asphalt Plant Capacity: 100 TPH - 240 TPH

NVX NovaMax Asphalt Plant Capacity: 60 TPH - 120 TPH

For enquiries, email us at info.lla@lintec-linnhoff.com