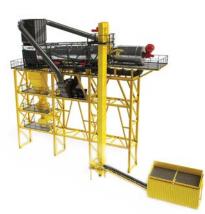

## Linnhoff Asphalt Mixing Plants

**TSD MobileMix Asphalt Plant** Capacity: 40 TPH - 160 TPH

**CMX CompactMix Asphalt Plant** Capacity: 100 TPH - 240 TPH

WM Base Stabilisation Plant Capacity: Up to 250 TPH - 400 TPH

OMX OptimalMix Asphalt Plant Capacity: 100 TPH - 240 TPH

NVX NovaMax Asphalt Plant Capacity: 60 TPH - 120 TPH

For enquiries, email us at info.lla@lintec-linnhoff.com