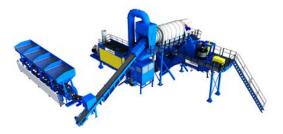

## Linnhoff Asphalt Mixing Plants

**TSD MobileMix Asphalt Plant** Capacity: 40 TPH - 160 TPH

**CMX CompactMix Asphalt Plant** Capacity: 100 TPH - 240 TPH

WM Base Stabilisation Plant Capacity: Up to 250 TPH - 400 TPH

OMX OptimalMix Asphalt Plant Capacity: 100 TPH - 240 TPH

NVX NovaMax Asphalt Plant Capacity: 60 TPH - 120 TPH

For enquiries, email us at info.lla@lintec-linnhoff.com