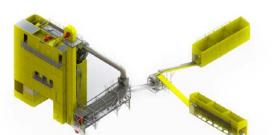

## Lintec Asphalt Mixing Plants

**CSE Containerised Asphalt Plant** Capacity: 100 TPH - 240 TPH

Joela

**CSD Containerised Asphalt Plant** Capacity: 80 TPH - 240 TPH

**CDP Continuous Asphalt Plant** Capacity: 20 TPH - 160 TPH

LINTEC

**CSM Containerised Asphalt Plant** Capacity: 240 TPH - 400 TPH

For enquiries, email us at info.lla@lintec-linnhoff.com

HRC Hot Recycling Plant Capacity: 80 TPH - 160 TPH