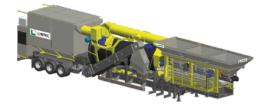

## Linnhoff Asphalt Mixing Plants

**TSD MobileMix Asphalt Plant** Capacity: 40 TPH - 160 TPH

**CMX CompactMix Asphalt Plant** Capacity: 100 TPH - 240 TPH

WM Base Stabilisation Plant Capacity: Up to 250 TPH - 400 TPH